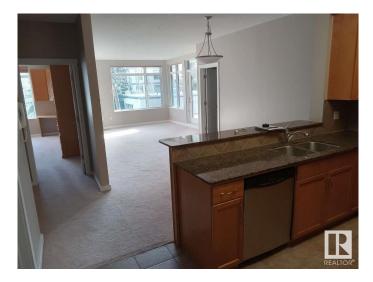

#### \$328,000

2 Bedroom, 2.00 Bathroom, 1,091 sqft Condo / Townhouse on 0.00 Acres

Parkallen (Edmonton), Edmonton, AB

For more information, please click on "View Listing on Realtor Website". Own this lovely 2 bedroom, 2 bathroom unit in this quiet neighborhood of Parkallen. Building is steel and concrete construction. Unit has high ceilings and comes with titled underground parking and storage. Large main bedroom with bathroom and large walk in closet. Second bedroom is complete with built-in wallbed and desk/office. Kitchen has a stainless appliances as well as granite countertops. A large covered balcony is wonderful for grilling and enjoying the view on warm summer evenings. Building has an exercise and amenities room and is located near a school/playground, community center, local coffee shop and bakery. Easy access to buses, LRT, U of A, Southgate and Whyte Avenue.

## Amenities

| Amenities         | Air Conditioner, Carbon Monoxide Detectors, Ceiling 10 ft., Detectors<br>Smoke, Exercise Room, Intercom, No Animal Home, No Smoking Home,<br>Parking-Extra, Secured Parking, Security Door, Storage-Locker Room,<br>Television Connection, Wall Unit-Built-In |
|-------------------|---------------------------------------------------------------------------------------------------------------------------------------------------------------------------------------------------------------------------------------------------------------|
| Parking Spaces    | 1                                                                                                                                                                                                                                                             |
| Parking           | Heated, Single Indoor, Underground                                                                                                                                                                                                                            |
| Interior          |                                                                                                                                                                                                                                                               |
| Interior Features | ensuite bathroom                                                                                                                                                                                                                                              |
| Appliances        | Air Conditioning-Central, Dishwasher-Built-In, Garage Opener,<br>Garburator, Intercom, Microwave Hood Fan, Refrigerator, Stacked<br>Washer/Dryer, Stove-Electric, Window Coverings                                                                            |