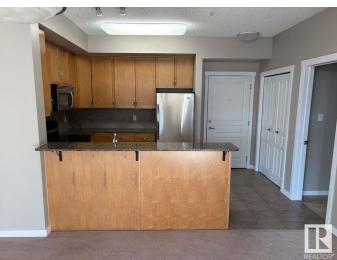

#### \$328,000

2 Bedroom, 2.00 Bathroom, 1,091 sqft Condo / Townhouse on 0.00 Acres

Parkallen (Edmonton), Edmonton, AB

For more information, please click on "View Listing on Realtor Website". Own this lovely 2 bedroom, 2 bathroom unit in this quiet neighborhood of Parkallen. Building is steel and concrete construction. Unit has high ceilings and comes with titled underground parking and storage. Large main bedroom with bathroom and large walk in closet. Second bedroom is complete with built-in wallbed and desk/office. Kitchen has a stainless appliances as well as granite countertops. A large covered balcony is wonderful for grilling and enjoying the view on warm summer evenings. Building has an exercise and amenities room and is located near a school/playground, community center, local coffee shop and bakery. Easy access to buses, LRT, U of A, Southgate and Whyte Avenue.

## Amenities

| Amenities         | Air Conditioner, Carbon Monoxide Detectors, Ceiling 10 ft., Detectors<br>Smoke, Exercise Room, Intercom, No Animal Home, No Smoking Home,<br>Parking-Extra, Secured Parking, Security Door, Storage-Locker Room,<br>Television Connection, Wall Unit-Built-In |
|-------------------|---------------------------------------------------------------------------------------------------------------------------------------------------------------------------------------------------------------------------------------------------------------|
| Parking Spaces    | 1                                                                                                                                                                                                                                                             |
| Parking           | Heated, Single Indoor, Underground                                                                                                                                                                                                                            |
| Interior          |                                                                                                                                                                                                                                                               |
| Interior Features | ensuite bathroom                                                                                                                                                                                                                                              |
| Appliances        | Air Conditioning-Central, Dishwasher-Built-In, Garage Opener,<br>Garburator, Intercom, Microwave Hood Fan, Refrigerator, Stacked<br>Washer/Dryer, Stove-Electric, Window Coverings                                                                            |