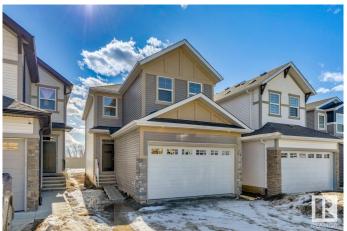

#### \$544,900

4 Bedroom, 2.50 Bathroom, 1,626 sqft Single Family on 0.00 Acres

Maple Crest, Edmonton, AB

Welcome to the Michela 2 by Hopewell Residential, a stunning 4-bedroom, 2.5-bath, two-story home with a double attached garage and a spacious, south-facing backyard. This modern home features a 9' foundation height, an exterior gas line ready for future BBQs, and a secondary entrance for added convenience. The main floor showcases elegant spindle railing and an expansive kitchen with a large island, quartz countertops, and stainless steel appliances, perfect for cooking and entertaining. All 4 bedrooms are located upstairs, offering privacy and ample space for the entire family.

### Interior

Interior Features ensuite bathroom

Appliances Dishwasher-Built-In, Microwave Hood Fan, Refrigerator, Stove-Electric

Heating Forced Air-1, Natural Gas

Stories 2

Has Basement Yes

Basement Full, Unfinished