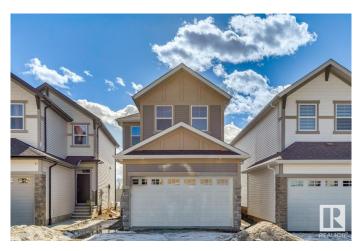

#### \$544,900

4 Bedroom, 2.50 Bathroom, 1,626 sqft Single Family on 0.00 Acres

Maple Crest, Edmonton, AB

Welcome to the Michela 2 by Hopewell Residential, a stunning 4-bedroom, 2.5-bath, two-story home with a double attached garage and a spacious, south-facing backyard. This modern home features a 9' foundation height, an exterior gas line ready for future BBQs, and a secondary entrance for added convenience. The main floor showcases elegant spindle railing and an expansive kitchen with a large island, quartz countertops, and stainless steel appliances, perfect for cooking and entertaining. All 4 bedrooms are located upstairs, offering privacy and ample space for the entire family.

#### **Exterior**

Exterior Wood, Stone, Vinyl

Exterior Features Park/Reserve, Playground Nearby, Schools, Shopping Nearby

Roof Asphalt Shingles

Construction Wood, Stone, Vinyl

Foundation Concrete Perimeter