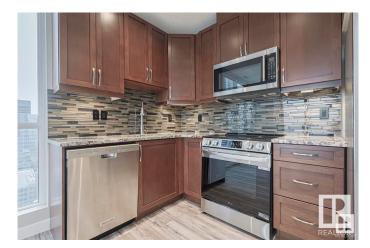

### \$368,900

2 Bedroom, 2.00 Bathroom, 746 sqft Condo / Townhouse on 0.00 Acres

Downtown (Edmonton), Edmonton, AB

Amazing views of the city, overlooking Rogers Place, live where the action is. 2 bedrooms, 2 baths, granite counters, rich wood cabinets, new luxury vinyl flooring, brand new stove, stainless steel appliances, floor to ceiling windows, main bedroom w/ensuite bathroom, freshly painted, private balcony w/ bbq included, ready for quick possession. restaurants, shops, nightlife, social room and rooftop deck,, gym w/hot tub, close to City Market by Loblaws and Ice District Plaza. Cheer on the Oilers from your balcony

#### Interior

Interior Features ensuite bathroom

Appliances Air Conditioning-Central, Dishwasher-Built-In, Microwave Hood Fan,

Refrigerator, Stacked Washer/Dryer, Stove-Countertop Electric

Heating Heat Pump, Natural Gas