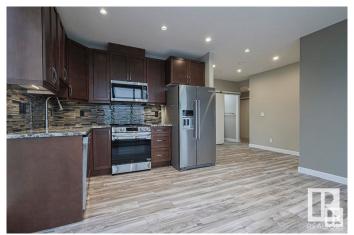

### \$368,900

2 Bedroom, 2.00 Bathroom, 746 sqft Condo / Townhouse on 0.00 Acres

Downtown (Edmonton), Edmonton, AB

Amazing views of the city, overlooking Rogers Place, live where the action is. 2 bedrooms, 2 baths, granite counters, rich wood cabinets, new luxury vinyl flooring, brand new stove, stainless steel appliances, floor to ceiling windows, main bedroom w/ensuite bathroom, freshly painted, private balcony w/ bbq included, ready for quick possession. restaurants, shops, nightlife, social room and rooftop deck,, gym w/hot tub, close to City Market by Loblaws and Ice District Plaza. Cheer on the Oilers from your balcony

#### **Exterior**

Exterior Steel, Brick, Metal

Exterior Features Golf Nearby, Public Transportation, Shopping Nearby, View Downtown

Roof EPDM Membrane
Construction Steel, Brick, Metal
Foundation Concrete Perimeter