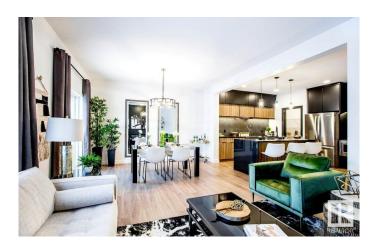

#### \$629,900

4 Bedroom, 3.00 Bathroom, 2,100 sqft Single Family on 0.00 Acres

Alces, Edmonton, AB

This Durnin model offers 2,101 sq. ft. of beautifully designed space, perfect for multi-generational living. The centrally located kitchen features a flush eating bar, full quartz countertops, a convenient spice kitchen. With a fourth bedroom and bathroom on the main level, a cozy great room with a fireplace, and a spacious bonus room upstairs, this home is ideal for family gatherings. The primary bedroom includes a luxurious ensuite with double sinks, a drop-in tub, and a large walk-in closet. Additional features include a second-floor laundry room, ample natural light, an open-to-above stairwell, and a convenient side entrance. Photos are representative.