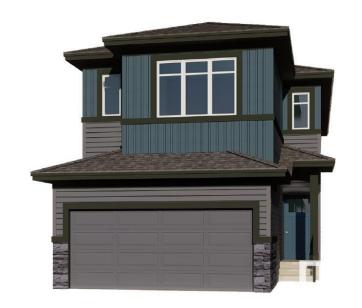

#### \$629,900

4 Bedroom, 3.00 Bathroom, 2,100 sqft Single Family on 0.00 Acres

Alces, Edmonton, AB

This Durnin model offers 2,101 sq. ft. of beautifully designed space, perfect for multi-generational living. The centrally located kitchen features a flush eating bar, full quartz countertops, a convenient spice kitchen. With a fourth bedroom and bathroom on the main level, a cozy great room with a fireplace, and a spacious bonus room upstairs, this home is ideal for family gatherings. The primary bedroom includes a luxurious ensuite with double sinks, a drop-in tub, and a large walk-in closet. Additional features include a second-floor laundry room, ample natural light, an open-to-above stairwell, and a convenient side entrance. Photos are representative.