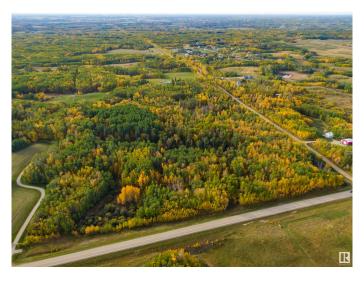

## \$995,000

0 Bedroom, 0.00 Bathroom, Rural on 38.55 Acres

None, Rural Parkland County, AB

Surrounded by the tranquility of nature, this parcel of land radiates a peaceful calm that words can't fully capture. Nearly forty acres of lush forest and untouched wilderness create a sanctuary where you can build the dream home you've always imagined. The building pocket has already been cleared and is ready for construction, with convenient access via a professionally laid wrap-around driveway. The flat, graded site provides the perfect foundation for your private oasis. Now is the perfect time to invest. Nestled next to the prestigious Paradise Hills, this is truly a one-of-a-kind acreage.

### **Exterior**

Exterior Features Corner Lot, Treed Lot, See Remarks