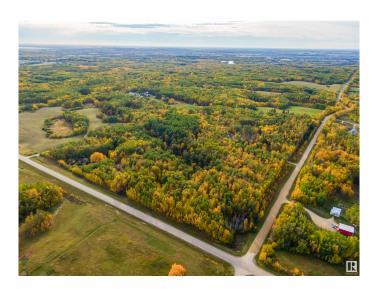

## \$995,000

0 Bedroom, 0.00 Bathroom, Rural on 38.55 Acres

None, Rural Parkland County, AB

Surrounded by the tranquility of nature, this parcel of land radiates a peaceful calm that words can't fully capture. Nearly forty acres of lush forest and untouched wilderness create a sanctuary where you can build the dream home you've always imagined. The building pocket has already been cleared and is ready for construction, with convenient access via a professionally laid wrap-around driveway. The flat, graded site provides the perfect foundation for your private oasis. Now is the perfect time to invest. Nestled next to the prestigious Paradise Hills, this is truly a one-of-a-kind acreage.

### **Exterior**

Exterior Features Corner Lot, Treed Lot, See Remarks