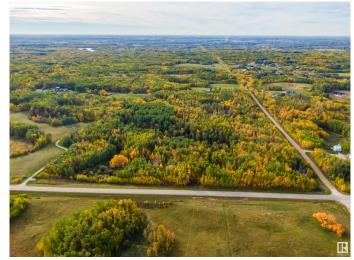

## \$995,000

0 Bedroom, 0.00 Bathroom, Rural on 38.55 Acres

None, Rural Parkland County, AB

Surrounded by the tranquility of nature, this parcel of land radiates a peaceful calm that words can't fully capture. Nearly forty acres of lush forest and untouched wilderness create a sanctuary where you can build the dream home you've always imagined. The building pocket has already been cleared and is ready for construction, with convenient access via a professionally laid wrap-around driveway. The flat, graded site provides the perfect foundation for your private oasis. Now is the perfect time to invest. Nestled next to the prestigious Paradise Hills, this is truly a one-of-a-kind acreage.

### **Exterior**

Exterior Features Corner Lot, Treed Lot, See Remarks