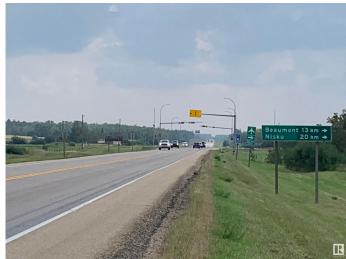

### \$1,195,000

0 Bedroom, 0.00 Bathroom, Rural on 60.00 Acres

Martinview Estates, Rural Leduc County, AB

Country residential is in high demand!! Perfect location for estate lot development near Beaumont. Easy access to major roads, HWY 21 and HWY 625. Next parcel on westside is already developed as country residential (Martin View Estates). Good size land parcel, 60 acres ready for your next project.