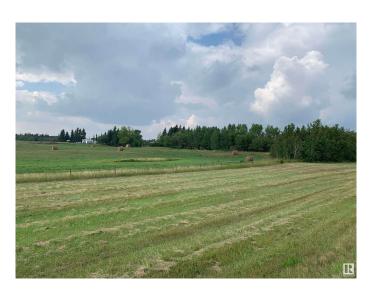

### \$1,195,000

0 Bedroom, 0.00 Bathroom, Rural on 60.00 Acres

Martinview Estates, Rural Leduc County, AB

Country residential is in high demand!! Perfect location for estate lot development near Beaumont. Easy access to major roads, HWY 21 and HWY 625. Next parcel on westside is already developed as country residential (Martin View Estates). Good size land parcel, 60 acres ready for your next project.