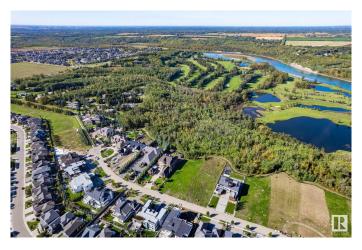

#### \$1,798,000

0 Bedroom, 0.00 Bathroom, Single Family on 0.00 Acres

Windermere, Edmonton, AB

SITUATED ON ONE OF EDMONTON'S MOST PRESTIGOUS STREETS THIS LARGE LOT BOASTS 0.636 ACRES 101.71' FRONTAGE AND 267.86' CLEARED LOT IS READY FOR YOUR DREAM HOME! Backing on to Green Space, The North Saskatchewan River Valley and River Ridge Golf & Country Club makes this location extremely desirable, Close to Currents of Windermere shopping center, schools, walking trails, fantastic dining and all amenities ever desired and close to the Anthony Henday, QEII, the Edmonton International Airport and much more! With few ravine-side lots left available on Windermere Drive this is an opportunity you do not want to miss out on!