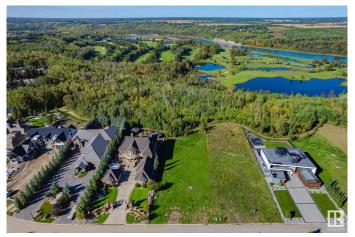

#### \$1,798,000

0 Bedroom, 0.00 Bathroom, Single Family on 0.00 Acres

Windermere, Edmonton, AB

SITUATED ON ONE OF EDMONTON'S MOST PRESTIGOUS STREETS THIS LARGE LOT BOASTS 0.636 ACRES 101.71' FRONTAGE AND 267.86' CLEARED LOT IS READY FOR YOUR DREAM HOME! Backing on to Green Space, The North Saskatchewan River Valley and River Ridge Golf & Country Club makes this location extremely desirable, Close to Currents of Windermere shopping center, schools, walking trails, fantastic dining and all amenities ever desired and close to the Anthony Henday, QEII, the Edmonton International Airport and much more! With few ravine-side lots left available on Windermere Drive this is an opportunity you do not want to miss out on!