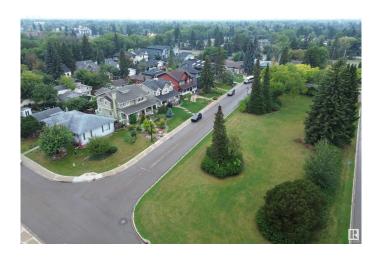

#### \$788,000

5 Bedroom, 2.00 Bathroom, 1,442 sqft Single Family on 0.00 Acres

Glenora, Edmonton, AB

Glenora, Teddy Bear Park, Corner Lot

•••••

Built in 1953

## **Community Information**

Address 10608 140 St
Area Edmonton
Subdivision Glenora
City Edmonton
County ALBERTA

Province AB

Postal Code T5N 2M3

#### **Exterior**

Exterior Wood, Vinyl

Exterior Features Back Lane, Corner Lot, Fenced, Playground Nearby, Schools

Roof Asphalt Shingles

Construction Wood, Vinyl

Foundation Concrete Perimeter