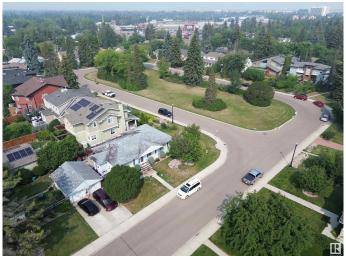

#### \$788,000

5 Bedroom, 2.00 Bathroom, 1,442 sqft Single Family on 0.00 Acres

Glenora, Edmonton, AB

Glenora, Teddy Bear Park, Corner Lot

•••••

Built in 1953

## **Community Information**

Address 10608 140 St
Area Edmonton
Subdivision Glenora
City Edmonton
County ALBERTA

Province AB

Postal Code T5N 2M3

#### **Exterior**

Exterior Wood, Vinyl

Exterior Features Back Lane, Corner Lot, Fenced, Playground Nearby, Schools

Roof Asphalt Shingles

Construction Wood, Vinyl

Foundation Concrete Perimeter