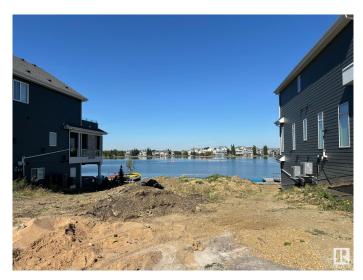

### \$750,000

0 Bedroom, 0.00 Bathroom, Single Family on 0.00 Acres

Summerside, Edmonton, AB

Lot AND Home must be purchased together. This is your final opportunity to secure the last remaining 50-pocket walkout lot directly backing onto the stunning Lake Summersideâ€"available exclusively for build-through with Five Star Homes. Imagine crafting your dream home in Edmonton's premier lake community, where residents enjoy exclusive access to private beaches, swimming, paddleboarding, kayaking, and year-round activities like ice skating in the winter. This prime walkout lot offers breathtaking lake views and provides direct access to all of Summerside's incredible amenities, including playgrounds, walking trails, tennis courts, and vibrant community events. With top-tier schools nearby and convenient access to major roads like Anthony Henday Drive, this lot is perfect for those seeking an active, family-friendly lifestyle in a resort-like environment. Don't miss outâ€"this is your last chance to build your custom home directly on the lake!

## Exterior

Exterior Features Airport Nearby, Backs Onto Lake, Lake Access Property, Not Fenced, Not Landscaped, Playground Nearby, Public Transportation, Recreation Use, Schools, Shopping Nearby, Waterfront Property