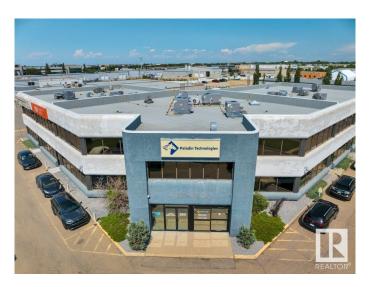

# \$1,326,500 - 203 4103 97 Street, Edmonton

MLS® #E4405024

# \$1,326,500

0 Bedroom, 0.00 Bathroom, Office on 0.00 Acres

Strathcona Industrial Park, Edmonton, AB

Prominent and high exposure corner unit with abundant natural light. Private main floor entry way. Recently renovated with 6 perimeter offices with lots windows, 3 meeting/breakout rooms, a large executive boardroom, two kitchenettes, washrooms, large open work area with room for multiple work stations! Fully air conditioned. Extensive exterior glazing and interior sky lights throughout. Close proximity to Whitemud Drive, Calgary Trail and Gateway Blvd + access to public transit.