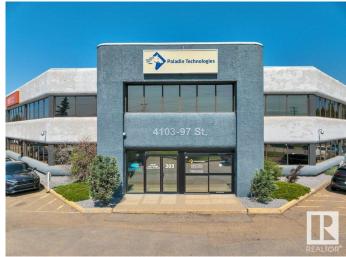

# \$1,326,500 - 203 4103 97 Street, Edmonton

MLS® #E4405024

# \$1,326,500

0 Bedroom, 0.00 Bathroom, Office on 0.00 Acres

Strathcona Industrial Park, Edmonton, AB

Prominent and high exposure corner unit with abundant natural light. Private main floor entry way. Recently renovated with 6 perimeter offices with lots windows, 3 meeting/breakout rooms, a large executive boardroom, two kitchenettes, washrooms, large open work area with room for multiple work stations! Fully air conditioned. Extensive exterior glazing and interior sky lights throughout. Close proximity to Whitemud Drive, Calgary Trail and Gateway Blvd + access to public transit.

# **Community Information**

Address 203 4103 97 Street

Area Edmonton

Subdivision Strathcona Industrial Park

City Edmonton
County ALBERTA

Province AB

Postal Code T6E 6E9