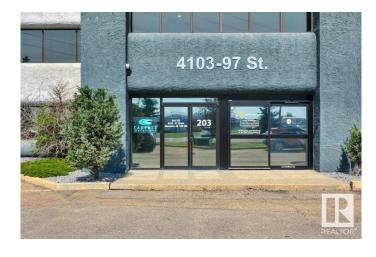

# \$1,326,500 - 203 4103 97 Street, Edmonton

MLS® #E4405024

# \$1,326,500

0 Bedroom, 0.00 Bathroom, Office on 0.00 Acres

Strathcona Industrial Park, Edmonton, AB

Prominent and high exposure corner unit with abundant natural light. Private main floor entry way. Recently renovated with 6 perimeter offices with lots windows, 3 meeting/breakout rooms, a large executive boardroom, two kitchenettes, washrooms, large open work area with room for multiple work stations! Fully air conditioned. Extensive exterior glazing and interior sky lights throughout. Close proximity to Whitemud Drive, Calgary Trail and Gateway Blvd + access to public transit.

# **Community Information**

Address 203 4103 97 Street

Area Edmonton

Subdivision Strathcona Industrial Park

City Edmonton
County ALBERTA

Province AB

Postal Code T6E 6E9