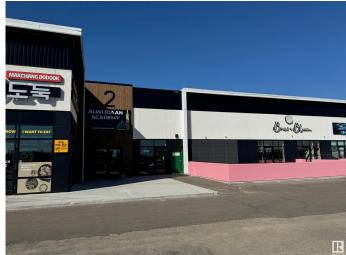

#### \$0

0 Bedroom, 0.00 Bathroom, Retail on 0.00 Acres

Ellerslie Industrial, Edmonton, AB

RARE small retail unit - 784 SF available in Parsons Park next to the popular 2nd location of Brew & Bloom. Some great uses would be a barber, cell phone repair, personal services, tutoring, bakery, medical, etc - the layout is conducive to having a large waiting area and reception that leads into the main space. The site offers ample parking, shadow anchored by Save-On-Foods and close to a large SW population of residents and businesses. \$40 PSF + \$18.35 operating costs. Utilities are separately metered.