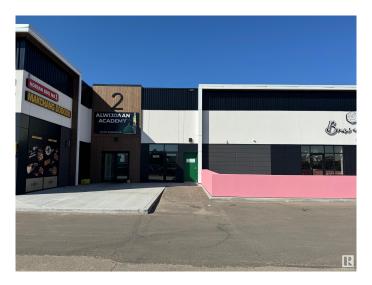

#### \$0

0 Bedroom, 0.00 Bathroom, Retail on 0.00 Acres

Ellerslie Industrial, Edmonton, AB

RARE small retail unit - 784 SF available in Parsons Park next to the popular 2nd location of Brew & Bloom. Some great uses would be a barber, cell phone repair, personal services, tutoring, bakery, medical, etc - the layout is conducive to having a large waiting area and reception that leads into the main space. The site offers ample parking, shadow anchored by Save-On-Foods and close to a large SW population of residents and businesses. \$40 PSF + \$18.35 operating costs. Utilities are separately metered.