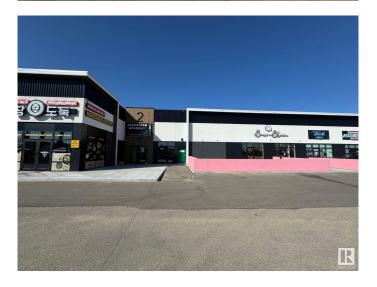

#### \$0

0 Bedroom, 0.00 Bathroom, Retail on 0.00 Acres

Ellerslie Industrial, Edmonton, AB

RARE small retail unit - 784 SF available in Parsons Park next to the popular 2nd location of Brew & Bloom. Some great uses would be a barber, cell phone repair, personal services, tutoring, bakery, medical, etc - the layout is conducive to having a large waiting area and reception that leads into the main space. The site offers ample parking, shadow anchored by Save-On-Foods and close to a large SW population of residents and businesses. \$40 PSF + \$18.35 operating costs. Utilities are separately metered.