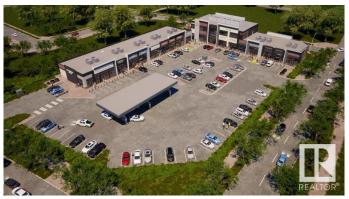

#### \$0

0 Bedroom, 0.00 Bathroom, Retail on 0.00 Acres

Gorman, Edmonton, AB

Welcome to Gorman Landing, POSSESSION Q1/2025. FINAL UNITS REMAINING. Nestled at the intersection of Gorman Street and 18th Street. Multiple bay sizes. Come join our daycare, gas station, liquor store, Cannabis, Vape and dentist.