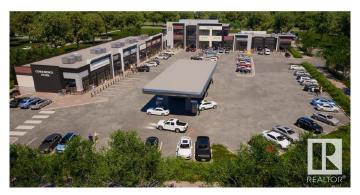

#### \$0

0 Bedroom, 0.00 Bathroom, Retail on 0.00 Acres

Gorman, Edmonton, AB

Welcome to Gorman Landing, POSSESSION Q1/2025. FINAL UNITS REMAINING. Nestled at the intersection of Gorman Street and 18th Street. Multiple bay sizes. Come join our daycare, gas station, liquor store, Cannabis, Vape and dentist.