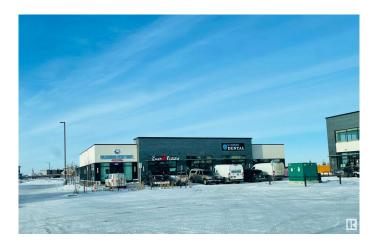

### \$875,050

0 Bedroom, 0.00 Bathroom, Retail on 0.00 Acres

Crystallina Nera East, Edmonton, AB

CRYSTALLINA LANDING! JOIN SHOPPERS DRUG MART, STARBUCKS, SUBWAY, SHELL AND MORE! PHASE 2: LEASING BUILDINGS C & D. HIGH EXPOSURE, Brand New Prime Retail Condominium Units from 1,200 sq.ft Plus. PHASE 1 (POSSESSION READY) FOR SALE OR LEASE IN BUILDING B ONLY. Purchase Rates \$550.00PSF (Main Floor) Final Main floor Unit Remaining. UNIT 107/1591 SF. \$875,050 BLDG B Lease Rates start at \$29.00 PSF (Second Floor) and \$40.00 PSF (Main Floor) plus CAC approx. \$13.00 PSF. COME JOIN US! Located in the Prestigious NEW Neighbourhood of Crystallina Nera, East & West. Fantastic Exposure with HIGH TRAFFIC VOLUME, Directly Fronting 66 Street just off the Anthony Henday. Multiple Bay Sizes. Perfect for Retail, Office, Medical, Day Care, Restaurant & Professional. GREAT SIGNAGE Opportunities, LOTS of Parking. **EXCELLENT GROWING COMMUNITY!** 