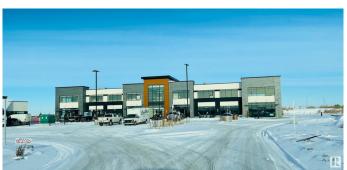

### \$875,050

0 Bedroom, 0.00 Bathroom, Retail on 0.00 Acres

Crystallina Nera East, Edmonton, AB

CRYSTALLINA LANDING! JOIN SHOPPERS DRUG MART, STARBUCKS, SUBWAY, SHELL AND MORE! PHASE 2: LEASING BUILDINGS C & D. HIGH EXPOSURE, Brand New Prime Retail Condominium Units from 1,200 sq.ft Plus. PHASE 1 (POSSESSION READY) FOR SALE OR LEASE IN BUILDING B ONLY. Purchase Rates \$550.00PSF (Main Floor) Final Main floor Unit Remaining. UNIT 107/1591 SF. \$875,050 BLDG B Lease Rates start at \$29.00 PSF (Second Floor) and \$40.00 PSF (Main Floor) plus CAC approx. \$13.00 PSF. COME JOIN US! Located in the Prestigious NEW Neighbourhood of Crystallina Nera, East & West. Fantastic Exposure with HIGH TRAFFIC VOLUME, Directly Fronting 66 Street just off the Anthony Henday. Multiple Bay Sizes. Perfect for Retail, Office, Medical, Day Care, Restaurant & Professional. GREAT SIGNAGE Opportunities, LOTS of Parking. **EXCELLENT GROWING COMMUNITY!** 