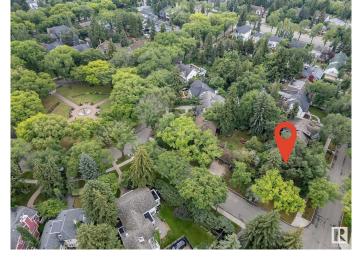

### \$824,999

0 Bedroom, 0.00 Bathroom, Single Family on 0.00 Acres

Glenora, Edmonton, AB

Very rare opportunity to build your dream home in the prestigious Neighborhood of Glenora, situated on the corner of 102 Ave & 134 St with a view of Alexander circle & a 2-minute walk to the fountain! This lot has no demolition required, build your dream home on this absolutely stunning and extremely rare lot that sides lush trees for extreme privacy mature trees for a relaxing backyard to entertain. Located within the Glenora school district and close to all Community amenities. Brand new pickle ball courts, Skating rinks, Tennis Courts and Outdoor community garden and gym. Steps away to the future 142ST/Glenora LRT Station, West Block project, short walk to Vies for Pies/Columbian Coffee and the 133 St Glenora LRT Station.

## **Community Information**

Address 10235 134 Street

Area Edmonton
Subdivision Glenora
City Edmonton
County ALBERTA

Province AB

Postal Code T5N 2A6

### **Exterior**

Exterior Features Corner Lot, Fenced, Fruit Trees/Shrubs, Landscaped, Level Land, No

Back Lane, Playground Nearby, Public Transportation, Schools,

Shopping Nearby, Treed Lot