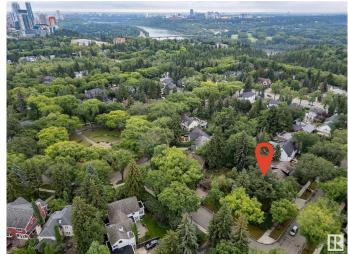

### \$824,999

0 Bedroom, 0.00 Bathroom, Single Family on 0.00 Acres

Glenora, Edmonton, AB

Very rare opportunity to build your dream home in the prestigious Neighborhood of Glenora, situated on the corner of 102 Ave & 134 St with a view of Alexander circle & a 2-minute walk to the fountain! This lot has no demolition required, build your dream home on this absolutely stunning and extremely rare lot that sides lush trees for extreme privacy mature trees for a relaxing backyard to entertain. Located within the Glenora school district and close to all Community amenities. Brand new pickle ball courts, Skating rinks, Tennis Courts and Outdoor community garden and gym. Steps away to the future 142ST/Glenora LRT Station, West Block project, short walk to Vies for Pies/Columbian Coffee and the 133 St Glenora LRT Station.

## **Community Information**

Address 10235 134 Street

Area Edmonton
Subdivision Glenora
City Edmonton
County ALBERTA

Province AB

Postal Code T5N 2A6

### **Exterior**

Exterior Features Corner Lot, Fenced, Fruit Trees/Shrubs, Landscaped, Level Land, No

Back Lane, Playground Nearby, Public Transportation, Schools,

Shopping Nearby, Treed Lot