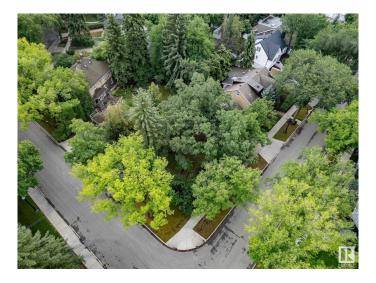

### \$824,999

0 Bedroom, 0.00 Bathroom, Single Family on 0.00 Acres

Glenora, Edmonton, AB

Very rare opportunity to build your dream home in the prestigious Neighborhood of Glenora, situated on the corner of 102 Ave & 134 St with a view of Alexander circle & a 2-minute walk to the fountain! This lot has no demolition required, build your dream home on this absolutely stunning and extremely rare lot that sides lush trees for extreme privacy mature trees for a relaxing backyard to entertain. Located within the Glenora school district and close to all Community amenities. Brand new pickle ball courts, Skating rinks, Tennis Courts and Outdoor community garden and gym. Steps away to the future 142ST/Glenora LRT Station, West Block project, short walk to Vies for Pies/Columbian Coffee and the 133 St Glenora LRT Station.

### **Exterior**

Exterior Features Corner Lot, Fenced, Fruit Trees/Shrubs, Landscaped, Level Land, No

Back Lane, Playground Nearby, Public Transportation, Schools,

Shopping Nearby, Treed Lot