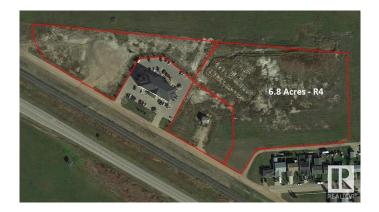

#### \$680,000

0 Bedroom, 0.00 Bathroom, Land Commercial on 0.00 Acres

Lamont, Lamont, AB

6.8 acres of R4 zoned land - High density residential. Located adjacent to the Days Inn by Wyndham Lamont, and abutting existing residential. Land is serviced and ready for development. 1.2 and 1.4 acre commercial parcels also for sale, which will help service the needs of the hotel, this residential development land and the entire town of Lamont as well as the large workforce from the Industrial Heartland.