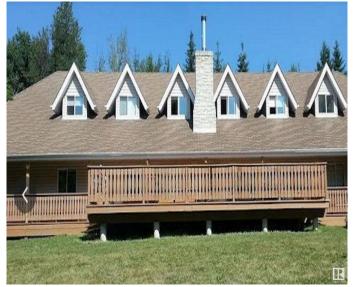

## \$1,950,000

0 Bedroom, 0.00 Bathroom, Institutional on 0.00 Acres

None, Rural Parkland County, AB

Lake Wabamum Camp Oselia is an escape from the city with the convenience of being 45 minutes more less from Edmonton. This waterfront Lake Wabamum property has a beach area, tent sites, picnic areas, baseball diamonds, archery range, a playground, walking trails, lots of green spaces, treed, plus residential RV lots with power, water hookups and ample parking. Several buildings in the camp from a modern lodge style dorm with bunk beds, lounge, fire place, laundry, showers and bathrooms. Commercial kitchen with coolers, freezers, grill, oven and stove. The property has good access to paved and all weather roads. With Parkland County land use bylaw approval; the property has potential for a Company Organization Seminars, Youth Development Studies, Training Centre, Campground Weekends, Community Services, School Educational Studies, Health or Mental Retreats, Religious Groups or Dance Class Studio, Event Parties for Seasonal Functions, Weddings, Catering, a RV Park and Storage Facility.