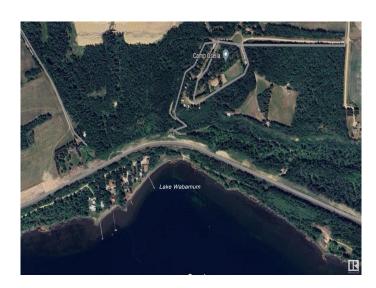

## \$1,950,000

0 Bedroom, 0.00 Bathroom, Institutional on 0.00 Acres

None, Rural Parkland County, AB

Lake Wabamum Camp Oselia is an escape from the city with the convenience of being 45 minutes more less from Edmonton. This waterfront Lake Wabamum property has a beach area, tent sites, picnic areas, baseball diamonds, archery range, a playground, walking trails, lots of green spaces, treed, plus residential RV lots with power, water hookups and ample parking. Several buildings in the camp from a modern lodge style dorm with bunk beds, lounge, fire place, laundry, showers and bathrooms. Commercial kitchen with coolers, freezers, grill, oven and stove. The property has good access to paved and all weather roads. With Parkland County land use bylaw approval; the property has potential for a Company Organization Seminars, Youth Development Studies, Training Centre, Campground Weekends, Community Services, School Educational Studies, Health or Mental Retreats, Religious Groups or Dance Class Studio, Event Parties for Seasonal Functions, Weddings, Catering, a RV Park and Storage Facility.