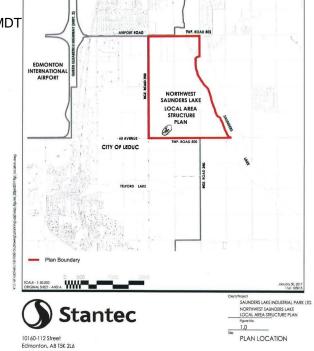

## \$3,890,000

0 Bedroom, 0.00 Bathroom, Rural on 59.80 Acres

None, Rural Leduc County, AB

APP 59.8 ACRES(MORE OR LESS).LOCATED ON 65 AVE BETWEEN RR 245 AND 250.PARCEL IS LOCATED IN LEDUC COUNTY AND HAS A GREAT POTENTIAL IN SAUNDERS LAKE AREA STRUCTURE PLAN.FUTURE PROPOSED ZONING IS MEDIUM INDUSTRIAL.