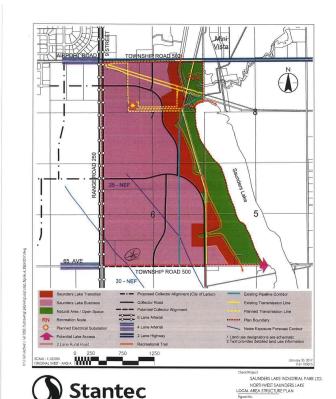

## \$3,890,000

0 Bedroom, 0.00 Bathroom, Rural on 59.80 Acres

None, Rural Leduc County, AB

APP 59.8 ACRES(MORE OR LESS).LOCATED ON 65 AVE BETWEEN RR 245 AND 250.PARCEL IS LOCATED IN LEDUC COUNTY AND HAS A GREAT POTENTIAL IN SAUNDERS LAKE AREA STRUCTURE PLAN.FUTURE PROPOSED ZONING IS MEDIUM INDUSTRIAL.