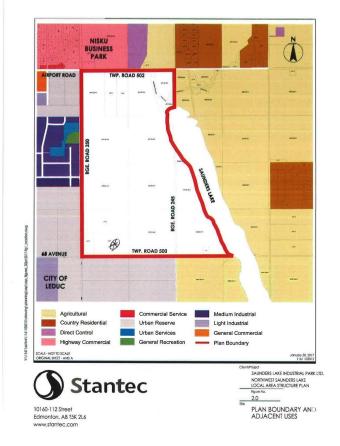

## \$3,890,000

0 Bedroom, 0.00 Bathroom, Rural on 59.80 Acres

None, Rural Leduc County, AB

APP 59.8 ACRES(MORE OR LESS).LOCATED ON 65 AVE BETWEEN RR 245 AND 250.PARCEL IS LOCATED IN LEDUC COUNTY AND HAS A GREAT POTENTIAL IN SAUNDERS LAKE AREA STRUCTURE PLAN.FUTURE PROPOSED ZONING IS MEDIUM INDUSTRIAL.