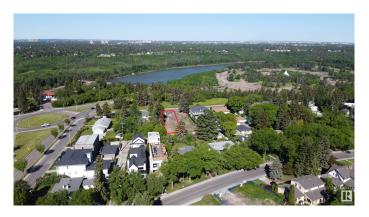

## \$950.000

0 Bedroom, 0.00 Bathroom, Single Family on 0.00 Acres

Windsor Park (Edmonton), Edmonton, AB

47'x190' VACANT LOT. Flat, development ready site. No ASBESTOS, no demolition, just submit your plans to the city and BUILD. Listed for \$235,000 LESS than the City of Edmonton tax assessment and \$110,000 LESS than the Honestdoor's estimated market value. With the potential for breathtaking views, located on one of Edmonton's most iconic drives.. this one is a no brainer. The large 47' frontage allows for a full sized house and the 190 foot backyard offers tons of potential with room for a green space, huge back patio, plus a triple car garage and even an over the garage suite, all with room to spare on this massive 835 Sq M lot. DO NOT MISS THIS ONE!

#### **Exterior**

Exterior Features Back Lane, Flat Site, Hillside, Level Land, No Through Road,

Playground Nearby, Private Setting, Public Transportation, Ravine View,

**River View** 

Lot Description 47'x190'