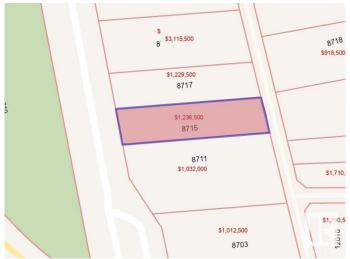

# \$950,000 - 8715 Saskatchewan Drive, Edmonton

MLS® #E4391657

## \$950.000

0 Bedroom, 0.00 Bathroom, Single Family on 0.00 Acres

Windsor Park (Edmonton), Edmonton, AB

47'x190' VACANT LOT. Flat, development ready site. No ASBESTOS, no demolition, just submit your plans to the city and BUILD. Listed for \$235,000 LESS than the City of Edmonton tax assessment and \$110,000 LESS than the Honestdoor's estimated market value. With the potential for breathtaking views, located on one of Edmonton's most iconic drives.. this one is a no brainer. The large 47' frontage allows for a full sized house and the 190 foot backyard offers tons of potential with room for a green space, huge back patio, plus a triple car garage and even an over the garage suite, all with room to spare on this massive 835 Sq M lot. DO NOT MISS THIS ONE!