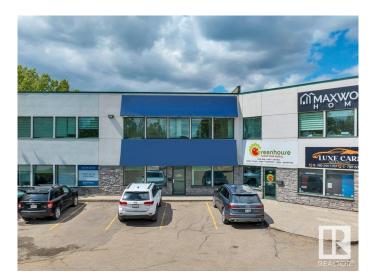

#### \$1,000,000

0 Bedroom, 0.00 Bathroom, Office on 0.00 Acres

Parsons Industrial, Edmonton, AB

PREMIUM MEDICAL BUILD-OUT! Featuring a large reception and waiting area, office, 6 exam rooms all with power and plumbing for dental or medical uses, an x-ray room as well as several storage, prep and staff areas on the main floor. The second floor has two offices, a boardroom and a washroom, plus skylights in the ceiling. The building has ample parking in front and in the rear, with exposure and prominent signage to Parsons Road. Potential for a small renovation to convert to office use!