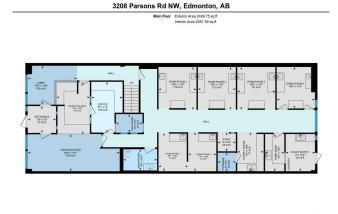

#### \$1,000,000

0 Bedroom, 0.00 Bathroom, Office on 0.00 Acres

Parsons Industrial, Edmonton, AB

PREMIUM MEDICAL BUILD-OUT! Featuring a large reception and waiting area, office, 6 exam rooms all with power and plumbing for dental or medical uses, an x-ray room as well as several storage, prep and staff areas on the main floor. The second floor has two offices, a boardroom and a washroom, plus skylights in the ceiling. The building has ample parking in front and in the rear, with exposure and prominent signage to Parsons Road. Potential for a small renovation to convert to office use!