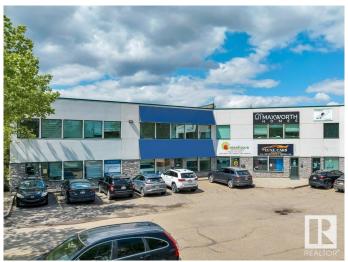

#### \$1,000,000

0 Bedroom, 0.00 Bathroom, Office on 0.00 Acres

Parsons Industrial, Edmonton, AB

PREMIUM MEDICAL BUILD-OUT! Featuring a large reception and waiting area, office, 6 exam rooms all with power and plumbing for dental or medical uses, an x-ray room as well as several storage, prep and staff areas on the main floor. The second floor has two offices, a boardroom and a washroom, plus skylights in the ceiling. The building has ample parking in front and in the rear, with exposure and prominent signage to Parsons Road. Potential for a small renovation to convert to office use!