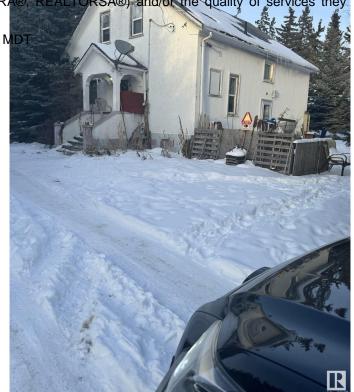

## \$1,899,000

0 Bedroom, 0.00 Bathroom, Rural on 21.18 Acres

None, Rural Leduc County, AB

Five minutes from Edmonton International Airport, 21.18 Acres zoned Country Residential with great exposure of Airport Road. Presently generating \$4700 rental income from various residential units on the property, rented on month to month basis, plus a vacant heated shop (rented in past) also can generate another \$500/month, also a vacant Barn can be rented for horses etc, numerous possibilities of generating more rental income. Property being sold at "As-is" basis, Country residential land use zone allows potential development of this property into 7 separate Estate lots, some of them backing to a natural creek.