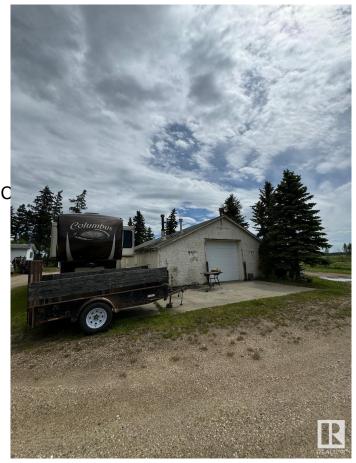

## \$1,899,000

0 Bedroom, 0.00 Bathroom, Rural on 21.18 Acres

None, Rural Leduc County, AB

Five minutes from Edmonton International Airport, 21.18 Acres zoned Country Residential with great exposure of Airport Road. Presently generating \$4700 rental income from various residential units on the property, rented on month to month basis, plus a vacant heated shop (rented in past) also can generate another \$500/month, also a vacant Barn can be rented for horses etc, numerous possibilities of generating more rental income. Property being sold at "As-is" basis, Country residential land use zone allows potential development of this property into 7 separate Estate lots, some of them backing to a natural creek.