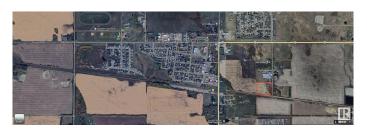

#### \$350,000

0 Bedroom, 0.00 Bathroom, Rural on 6.00 Acres

None, Rural Lamont County, AB

This 6-acre parcel of land, annexed to the Town and zoned Urban Reserve, is located in the growing community of Bruderheim. Three parcels of land to the west of this property are also for sale. There are over 20 acres +/- for future development.

### **Exterior**

Exterior Features Flat Site