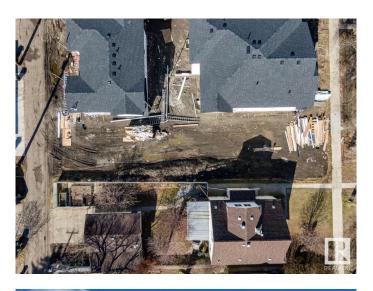

### \$315,000

0 Bedroom, 0.00 Bathroom, Single Family on 0.00 Acres

Allendale, Edmonton, AB

Discover the canvas for your dream home in the heart of Allendale! This prime, vacant lot offers a rare opportunity to craft your vision amidst a thriving, established community. This blank slate invites architectural innovation and personalization, boasting proximity to schools, parks, and local amenities. Nestled in a sought-after neighborhood, embrace the tranquility of suburban living while relishing the convenience of urban access. Seize the chance to shape your ideal lifestyle in this coveted locale, where every architectural aspiration can become a reality. Fully serviced: NEW 25mm Water Service, and a NEW 150mm Sanitary Service. There is a power pole directly behind the lot across the alley so no worries about needing to add a power pole or additional cost for a new overhead power service. The RDP is attached. This is from before the new bylaw came into effect, so it is showing requirements that are now more relaxed (IE. front set back). Lot size: 8.53m wide X 39.72m deep. Building Pocket: 20'