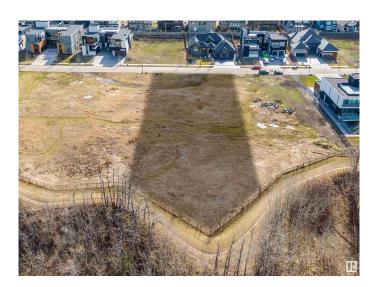

## \$2,100,000

0 Bedroom, 0.00 Bathroom, Single Family on 0.00 Acres

Windermere, Edmonton, AB

Welcome to the highly coveted area of Windermere Ridge! This spectacular lot boasts breathtaking views of the North Saskatchewan River, and River Ridge Golf & Country Club. This impressive parcel of land is 0.7acres and provides you the opportunity to build with the builder of your choice. In addition to the spectacular unobstructed views, 32 Windermere Drive is near schools, commercial amenities, 3 golf courses and plenty of walking trails to keep you busy all year long. This is the perfect opportunity to build your custom dream home on one of the few remaining river lots on Windermere Drive!

#### **Exterior**

Exterior Features Environmental Reserve, Flat Site, Golf Nearby, No Back Lane, Not

Fenced, Playground Nearby, Ravine View, River Valley View, Schools,

**Shopping Nearby** 