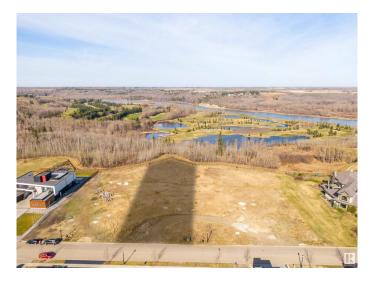

## \$2,100,000

0 Bedroom, 0.00 Bathroom, Single Family on 0.00 Acres

Windermere, Edmonton, AB

Welcome to the highly coveted area of Windermere Ridge! This spectacular lot boasts breathtaking views of the North Saskatchewan River, and River Ridge Golf & Country Club. This impressive parcel of land is 0.7acres and provides you the opportunity to build with the builder of your choice. In addition to the spectacular unobstructed views, 32 Windermere Drive is near schools, commercial amenities, 3 golf courses and plenty of walking trails to keep you busy all year long. This is the perfect opportunity to build your custom dream home on one of the few remaining river lots on Windermere Drive!

#### **Exterior**

Exterior Features Environmental Reserve, Flat Site, Golf Nearby, No Back Lane, Not

Fenced, Playground Nearby, Ravine View, River Valley View, Schools,

**Shopping Nearby** 