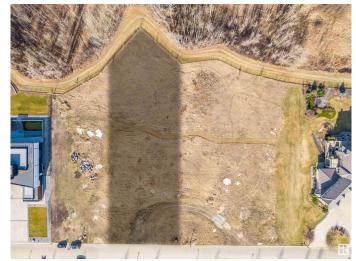

## \$2,100,000

0 Bedroom, 0.00 Bathroom, Single Family on 0.00 Acres

Windermere, Edmonton, AB

Welcome to the highly coveted area of Windermere Ridge! This spectacular lot boasts breathtaking views of the North Saskatchewan River, and River Ridge Golf & Country Club. This impressive parcel of land is 0.7acres and provides you the opportunity to build with the builder of your choice. In addition to the spectacular unobstructed views, 32 Windermere Drive is near schools, commercial amenities, 3 golf courses and plenty of walking trails to keep you busy all year long. This is the perfect opportunity to build your custom dream home on one of the few remaining river lots on Windermere Drive!

#### **Exterior**

Exterior Features Environmental Reserve, Flat Site, Golf Nearby, No Back Lane, Not

Fenced, Playground Nearby, Ravine View, River Valley View, Schools,

**Shopping Nearby** 