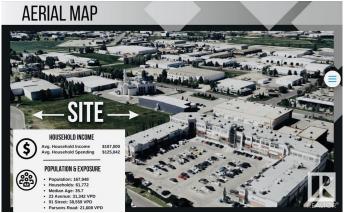

## \$0

0 Bedroom, 0.00 Bathroom, Retail on 0.00 Acres

Parsons Industrial, Edmonton, AB

Welcome to District 23, Anchored by the renowned Starbucks Coffee, Daycare & Pizza this dynamic plaza offers a prime location, ensuring high foot traffic and visibility for businesses. With Starbucks as the cornerstone, District 23 invites a diverse mix of tenants to join this retail haven, catering to various businesses. Currently Phase 1 – only 3 units remaining, ranging from 1135 SQFT plus offering ample space for your business. Embrace the opportunity to be part of this thriving retail landscape, where every storefront contributes to a vibrant tapestry of offerings. COMING Q1/2026