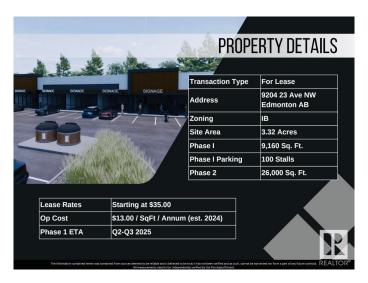

# **\$0 - 9204 23 Avenue, Edmonton**

MLS® #E4385472

## \$0

0 Bedroom, 0.00 Bathroom, Retail on 0.00 Acres

Parsons Industrial, Edmonton, AB

Welcome to District 23, Anchored by the renowned Starbucks Coffee, Daycare & Pizza this dynamic plaza offers a prime location, ensuring high foot traffic and visibility for businesses. With Starbucks as the cornerstone, District 23 invites a diverse mix of tenants to join this retail haven, catering to various businesses. Currently Phase 1 – only 3 units remaining, ranging from 1135 SQFT plus offering ample space for your business. Embrace the opportunity to be part of this thriving retail landscape, where every storefront contributes to a vibrant tapestry of offerings. COMING Q1/2026

# **Community Information**

Address 9204 23 Avenue

Area Edmonton

Subdivision Parsons Industrial

City Edmonton
County ALBERTA

Province AB

Postal Code T6N 1H9

### **Additional Information**

Date Listed May 3rd, 2024

Days on Market 344

Zoning Zone 41

DATA IS DEEMED RELIABLE BUT IS NOT GUARANTEED ACCURATE BY THE REALTORS® ASSOCIATION OF EDMONTON. COPYRIGHT 2025 BY THE REALTORS® ASSOCIATION OF EDMONTON. ALL RIGHTS RESERVED.Trademarks are owned or controlled by the Canadian Real Estate Association (CREA) and identify real estate professionals who are members of CREA (REALTOR®, REALTORS®) and/or the quality of services they provide (MLS®, Multiple Listing Service®)