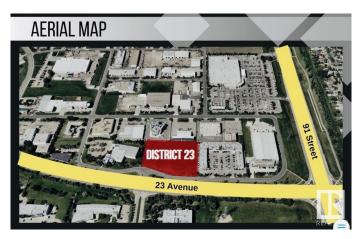

## \$0

0 Bedroom, 0.00 Bathroom, Retail on 0.00 Acres

Parsons Industrial, Edmonton, AB

Welcome to District 23, Anchored by the renowned Starbucks Coffee, Daycare & Pizza this dynamic plaza offers a prime location, ensuring high foot traffic and visibility for businesses. With Starbucks as the cornerstone, District 23 invites a diverse mix of tenants to join this retail haven, catering to various businesses. Currently Phase 1 – only 3 units remaining, ranging from 1135 SQFT plus offering ample space for your business. Embrace the opportunity to be part of this thriving retail landscape, where every storefront contributes to a vibrant tapestry of offerings. COMING Q1/2026

# **Community Information**

Address 9204 23 Avenue

Area Edmonton

Subdivision Parsons Industrial

City Edmonton
County ALBERTA

Province AB

Postal Code T6N 1H9