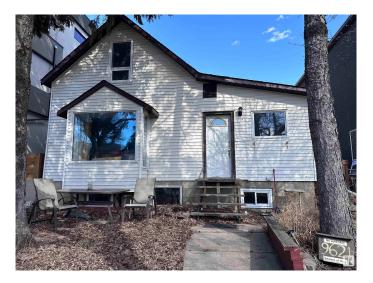

## \$499,900

1 Bedroom, 3.00 Bathroom, 1,260 sqft Single Family on 0.00 Acres

Rossdale, Edmonton, AB

Infill lot in the desirable neighborhood of Rossdale with view of Legislature Building. Could be renovated to maintain a livable home. Has Jacuzzi and Sauna. Available for quick possession. Zoned for infills, and can accommodate a duplex or front to back 4-plex.

Built in 1910

#### **Exterior**

Exterior Wood, Vinyl

Exterior Features Back Lane, Environmental Reserve, Fenced, Flat Site, Level Land,

Paved Lane, Playground Nearby, Private Setting, Schools, Shopping

Nearby, Ski Hill Nearby