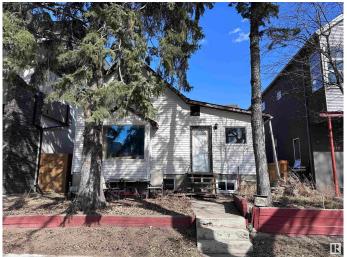

## \$499,900

1 Bedroom, 3.00 Bathroom, 1,260 sqft Single Family on 0.00 Acres

Rossdale, Edmonton, AB

Infill lot in the desirable neighborhood of Rossdale with view of Legislature Building. Could be renovated to maintain a livable home. Has Jacuzzi and Sauna. Available for quick possession. Zoned for infills, and can accommodate a duplex or front to back 4-plex.

Built in 1910

#### **Exterior**

Exterior Wood, Vinyl

Exterior Features Back Lane, Environmental Reserve, Fenced, Flat Site, Level Land,

Paved Lane, Playground Nearby, Private Setting, Schools, Shopping

Nearby, Ski Hill Nearby