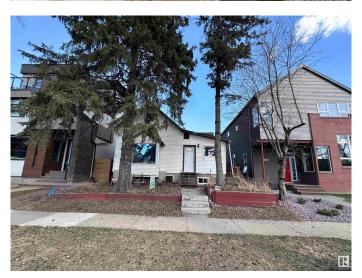

## \$499,900

1 Bedroom, 3.00 Bathroom, 1,260 sqft Single Family on 0.00 Acres

Rossdale, Edmonton, AB

Infill lot in the desirable neighborhood of Rossdale with view of Legislature Building. Could be renovated to maintain a livable home. Has Jacuzzi and Sauna. Available for quick possession. Zoned for infills, and can accommodate a duplex or front to back 4-plex.

# **Community Information**

Address 9621 101 Street

Area Edmonton
Subdivision Rossdale
City Edmonton

County ALBERTA

Province AB

Postal Code T5K 0W7