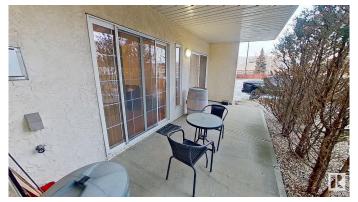

#### \$212,000

2 Bedroom, 1.00 Bathroom, 864 sqft Condo / Townhouse on 0.00 Acres

Westmount, Edmonton, AB

Welcome to Glenora Mansion. This fully furnished condo unit located on the main floor with two bedrooms, one bathroom is move-in ready. Newly painted walls, laminated flooring with ensuite washer and dryer and corner gas fireplace. Includes one surface covered car parking space. Amenities include an exercise room, underground carwash and ample visitor parking area. Conveniently located near the Grant McEwan University, Brewery Shopping District and Manchester Square, this unit will impress you.

#### Interior

Appliances Dishwasher-Built-In, Dryer, Furniture Included, Garburator, Microwave

Hood Fan, Oven-Microwave, Refrigerator, Stove-Electric, Washer,

Window Coverings

Heating Forced Air-1, Natural Gas