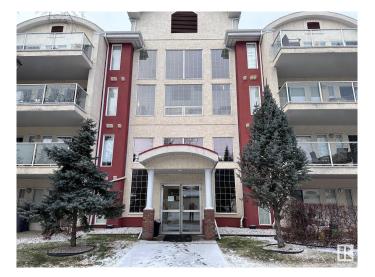

#### \$212,000

2 Bedroom, 1.00 Bathroom, 864 sqft Condo / Townhouse on 0.00 Acres

Westmount, Edmonton, AB

Welcome to Glenora Mansion. This fully furnished condo unit located on the main floor with two bedrooms, one bathroom is move-in ready. Newly painted walls, laminated flooring with ensuite washer and dryer and corner gas fireplace. Includes one surface covered car parking space. Amenities include an exercise room, underground carwash and ample visitor parking area. Conveniently located near the Grant McEwan University, Brewery Shopping District and Manchester Square, this unit will impress you.

#### **Amenities**

County

Amenities Air Conditioner, Car Wash, Exercise Room, Intercom, Parking-Visitor,

Patio, Security Door

Parking Spaces 1

Parking Stall