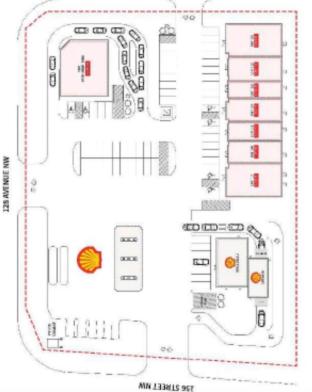

### **\$0**

0 Bedroom, 0.00 Bathroom, Retail on 0.00 Acres

Mistatim Industrial, Edmonton, AB

HIGH TRAFFIC prime retail space for lease at Alliance Centre Mistatim in northwest Edmonton. Boasting over 12,500 Sq. Ft., this strategically located property, just north of Yellowhead Trail at 156 St. Come Join Shell gas with carwash, Subway and liquor store. Ideal for quick-service restaurants, and smoke shops, this space offers flexibility with units ranging from 1,100 to 5,000 Sq. Ft. Secure your spot in this high-traffic area.