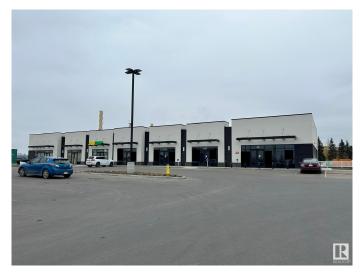

### **\$0**

0 Bedroom, 0.00 Bathroom, Retail on 0.00 Acres

Mistatim Industrial, Edmonton, AB

HIGH TRAFFIC prime retail space for lease at Alliance Centre Mistatim in northwest Edmonton. Boasting over 12,500 Sq. Ft., this strategically located property, just north of Yellowhead Trail at 156 St. Come Join Shell gas with carwash, Subway and liquor store. Ideal for quick-service restaurants, and smoke shops, this space offers flexibility with units ranging from 1,100 to 5,000 Sq. Ft. Secure your spot in this high-traffic area.