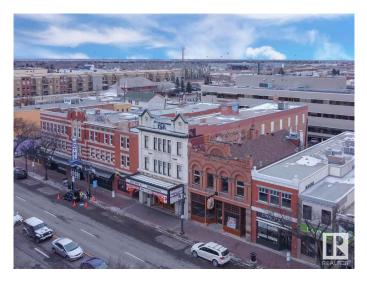

### \$2,700,000

0 Bedroom, 0.00 Bathroom, Retail on 0.00 Acres

Strathcona Junction, Edmonton, AB

FOR SALE or LEASE - The historic Princess Theatre... Built in 1914 by John McKernan, the first marble-faced building in Western Canada and a Provincially designated historic site. Princess Theatre is 360 seats including a second floor balcony, a concession, washrooms and projector room. Princess II is 90 seats with it's own concession, washrooms and entrance from Whyte Avenue. This property can come fully equipped, the Landlord prefers the same or similar use in the building. Preference will be given to similar uses and users taking the whole space. At this time, the third floor is not included in the GLA. The 9.680 SF includes the lower level Princess Il theatre. Including the basement there is 14,270 SF +/-.

Built in 1914