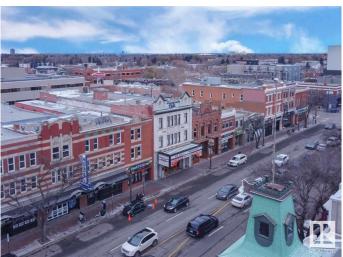

### \$2,700,000

0 Bedroom, 0.00 Bathroom, Retail on 0.00 Acres

Strathcona Junction, Edmonton, AB

FOR SALE or LEASE - The historic Princess Theatre... Built in 1914 by John McKernan, the first marble-faced building in Western Canada and a Provincially designated historic site. Princess Theatre is 360 seats including a second floor balcony, a concession, washrooms and projector room. Princess II is 90 seats with it's own concession, washrooms and entrance from Whyte Avenue. This property can come fully equipped, the Landlord prefers the same or similar use in the building. Preference will be given to similar uses and users taking the whole space. At this time, the third floor is not included in the GLA. The 9.680 SF includes the lower level Princess Il theatre. Including the basement there is 14,270 SF +/-.

**Community Information** 

| Address     | 10335 82 Avenue     |
|-------------|---------------------|
| Area        | Edmonton            |
| Subdivision | Strathcona Junction |
| City        | Edmonton            |
| County      | ALBERTA             |
| Province    | AB                  |
| Postal Code | T6E 1Z9             |