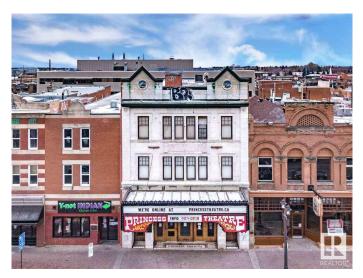

### \$2,700,000

0 Bedroom, 0.00 Bathroom, Retail on 0.00 Acres

Strathcona Junction, Edmonton, AB

FOR SALE or LEASE - The historic Princess Theatre... Built in 1914 by John McKernan, the first marble-faced building in Western Canada and a Provincially designated historic site. Princess Theatre is 360 seats including a second floor balcony, a concession, washrooms and projector room. Princess II is 90 seats with it's own concession, washrooms and entrance from Whyte Avenue. This property can come fully equipped, the Landlord prefers the same or similar use in the building. Preference will be given to similar uses and users taking the whole space. At this time, the third floor is not included in the GLA. The 9.680 SF includes the lower level Princess Il theatre. Including the basement there is 14,270 SF +/-.

Built in 1914